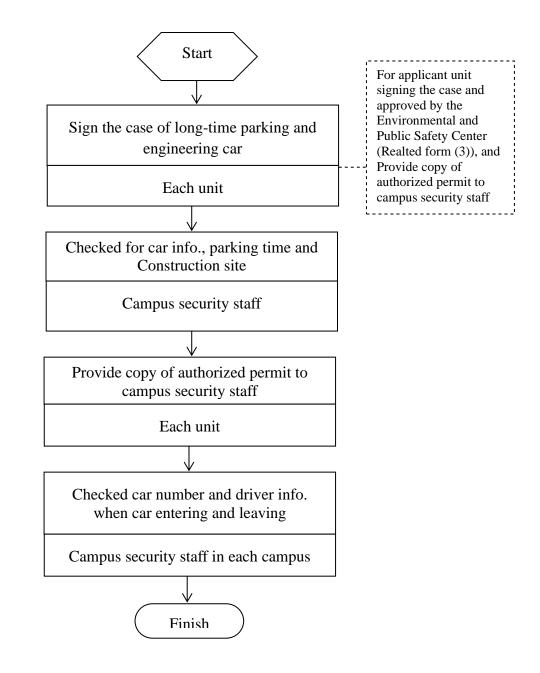

----------------------------|
| Main Unit     | Campus security                                              |
| Regulations   |                                                              |
|               |                                                              |
| Related Forms | 1.Vehicle temporary parking permit.                          |
|               | 2.National Taiwan Normal University Application Form for off |
|               | Campus Vehicles and Personnel.                               |

## National Taiwan Normal University Environmental and Public Safety Center operation process chart

Application process for vehicle entering and leaving

**Temporary parking permit for duty :** 





第4頁,共5頁

## Temporary parking permit for Long-time parking and engineering car :