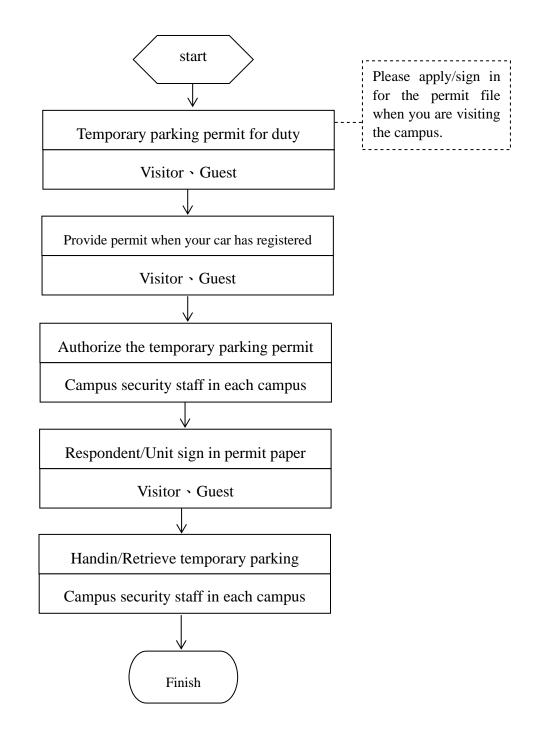

## National Taiwan Normal University Environmental and Public Safety Center operation process chart

Application process for vehicle entering and leaving

**Temporary parking permit for duty :** 

第4頁,共5頁