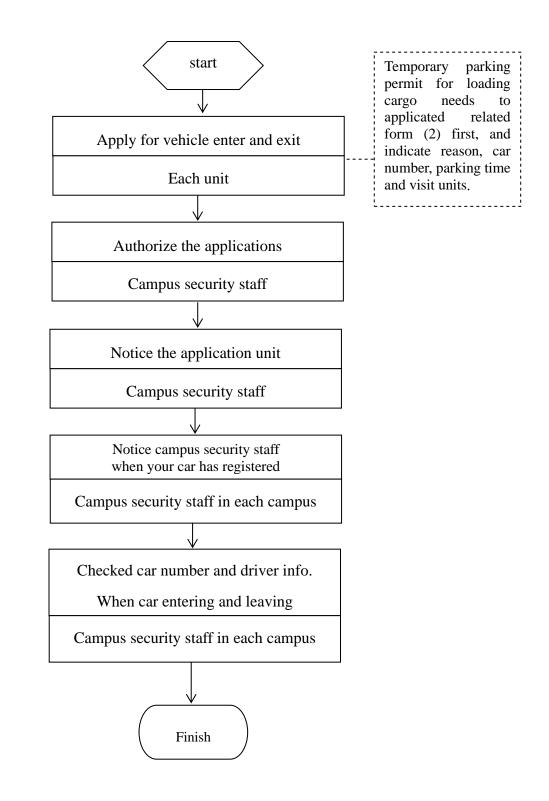

## National Taiwan Normal University Environmental and Public Safety Center operation process chart

Application process for vehicle entering and leaving

**Temporary parking permit for duty :** 

第4頁,共5頁